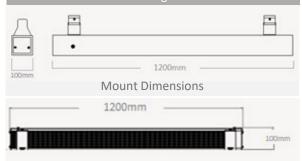

| Amp     | 2.5A | 1.25A | 1.1A | 0.86A | 0.63A |

#### Additional hardware Accessories Available

Plug Options L7-15P | 6-15P | 6-20P | Type M

Mounting Options Double-Mount

#### RADCORP full AI APP

All models come with our fully dynamic Al system built in APP user interface for control and management. Wi-Fi, smart Mesh & ESP- NOW protocol for Wi-Fi control with or without a router.

# 120° Beam angle with highest light uniformity



#### Wireless AI Control System



\* Our Symbolic maximum mixed light spectra representation - including UVA, AI controlled GMP



7 Light channels, UVA, Laser ready, Super Emerson, Schumann resonance, embedded technologies, cymatics sound transfer, Dynamic Plant library, Artificial Intelligence, all in a single product.

#### Fixture Mounting Dimensions