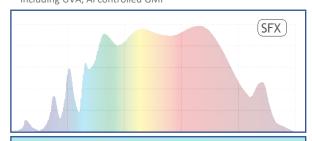

### Special Effects Spectrum

The SFX spectrum is unlike an ordinary spectrum a complete adjustable research grade ecosystem especially made for the cultivation of an extended variety of exotic and medicinal plant-species.

#### Wireless AI Control System

\* Our Symbolic maximum mixed light spectra representation - including UVA, AI controlled GMP

7 Light channels, UVA, Laser ready, Super Emerson, Schumann resonance, embedded technologies, cymatics sound transfer, Dynamic Plant library, Artificial Intelligence, all in a single product.