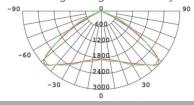

cluding Laser modules  | 4.6 kg<br>(per single light bar)     |  |  |
| Wireless Dimmability and Spectrum Control    | RADCORP APP<br>with AI plant library |  |  |
| Warranty<br>Lifetime L90:                    | 5 Years<br>> 50,000hrs               |  |  |



| Voltage | 120V | 240V  | 277V | 347V  | 480V  |
|---------|------|-------|------|-------|-------|
| Amp     | 2.5A | 1.25A | 1.1A | 0.86A | 0.63A |

#### Additional hardware Accessories Available

Plug Options L7-15P | 6-15P | 6-20P | Type M

Mounting Options Double-Mount

#### RADCORP full AI APP

All models come with our fully dynamic Al system built in APP user interface for control and management. Wi-Fi, smart Mesh & ESP- NOW protocol for Wi-Fi control with or without a router.

# 120° Beam angle with highest light uniformity



#### Wireless AI Control System



\* Our Symbolic maximum mixed light spectra representation - including UVA, AI controlled GMP



7 Light channels, UVA, Laser ready, Super Emerson, Schumann resonance, embedded technologies, cymatics sound transfer, Dynamic Plant library, Artificial Intelligence, all in a single product.

#### Fixture Mounting Dimensions