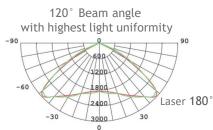

### Laser

\* Our Symbolic maximum mixed light spectra representation - including UVA, AI controlled GMP Laser

7 Light channels, UVA and GMP Laser, 3 Laser channels, Super Emerson, Schumann resonance, embedded technologies, cymatics sound transfer, Dynamic Plant library, Artificial Intelligence, all in a single product.