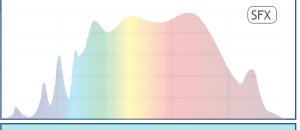

#### Special Effects Spectrum

The SFX spectrum is unlike an ordinary spectrum a complete adjustable research grade ecosystem especially made for the cultivation of an extended variety of exotic and medicinal plant-species.

### Laser

\* Our Symbolic maximum mixed light spectra representation - including UVA, AI controlled GMP Laser

7 Light channels, UVA and GMP Laser, 3 Laser channels, Super Emerson, Schumann resonance, embedded technologies, cymatics sound transfer, Dynamic Plant library, Artificial Intelligence, all in a single product.