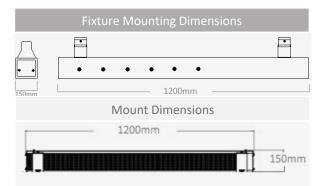

## Fixture Specifications

| Typical Input Power<br>*(Values include Lasers)           | 500 Watts                            |
|-----------------------------------------------------------|--------------------------------------|
| Typical Photon Flux (PPF)<br>*(Values with Lasers)        | 1 400 μmol/s<br>1 736 μmol/s         |
| PPE *(Without Lasers)<br>With Lasers *(Special equipment) | 2.8 μmol/J<br>Above 3.3 μmol/J       |
| IP-Rating                                                 | IP65                                 |
| Operating Frequency                                       | 50-60 Hz                             |
| Operating Temperature                                     | 14-113°F (-10 + 45°C)                |
| Power Factor                                              | > 0.90                               |
| Heat Output                                               | 1 706 BTU/hr<br>(0.5 kW)             |
| Light Bar Weight<br>Including Laser modules               | 10.5 kg<br>(per single light bar)    |
| Wireless Dimmability and Spectrum Control                 | RADCORP APP<br>with AI plant library |
| Warranty<br>Lifetime L90:                                 | 5 Years<br>> 50,000hrs               |

|                                                  |         |         | ~ 2      |         |        |  |  |
|--------------------------------------------------|---------|---------|----------|---------|--------|--|--|
| Max Inp                                          | ut Ampe | rage by | Voltage  | Service |        |  |  |
| /oltage                                          | 120V    | 240V    | 277V     | 347V    | 480V   |  |  |
| Атр                                              | 4.2A    | 2.1A    | 1.8A     | 1.4A    | 1.04A  |  |  |
| Additional hardware Accessories Available        |         |         |          |         |        |  |  |
| Cord Optio                                       | ns      | 1500m   | m/ 3000  | mm. co  | rd     |  |  |
| Plug Optior                                      | าร      | L7-15P  | 6-15P    | 6-20P   | Type M |  |  |
| Mounting (                                       | Options | Doub    | ole-Moui | nt      |        |  |  |
| RADCORP full AI APP                              |         |         |          |         |        |  |  |
| All models come with our fully dynamic AI system |         |         |          |         |        |  |  |